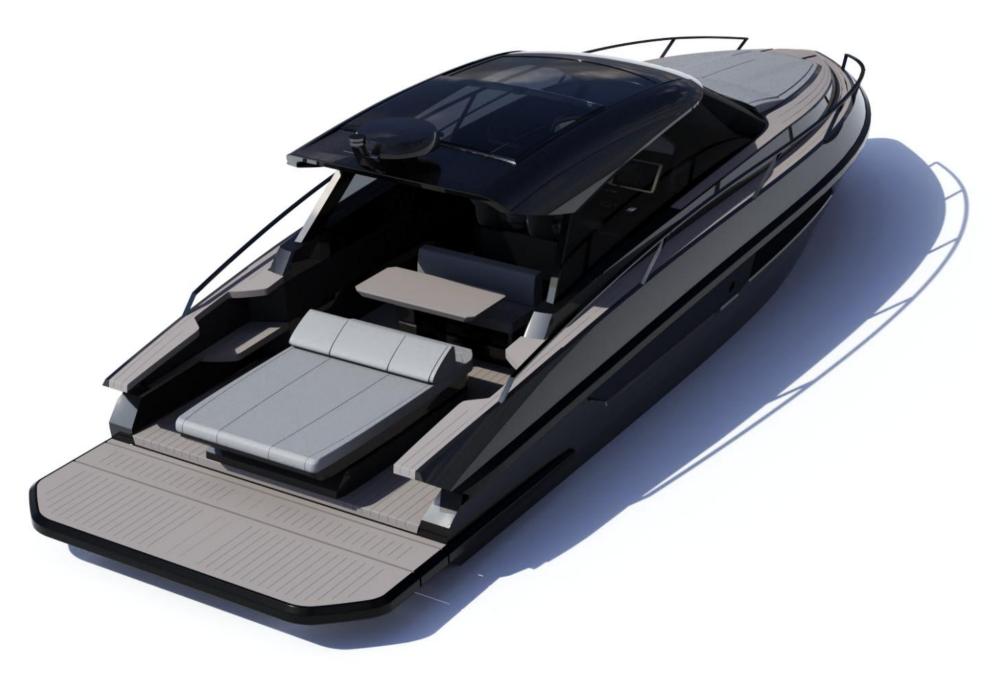

## FOCUS 3X

Glass hardtop with electric opening

Wide and secure walkaround, easily accessible from both sides of the boat

The large cockpit table can be expanded to a size of 105 x 120 cm

Optional wetbar in cockpit

The seating area is comfortably accommodates up to 6 people

The transformer swim platform can be raised up, to the level of the sunbed, or lowered down into the water.

Max. lift distance: 51 cm Max. drop distance: 61 cm

Max. weight: 300 kg

A defining feature of the boat are the large, two-meter wide, electric side windows in cockpit.

Together with an opened electric glass hardtop this enables you to transform the boat into an almost completely open day-cruiser.