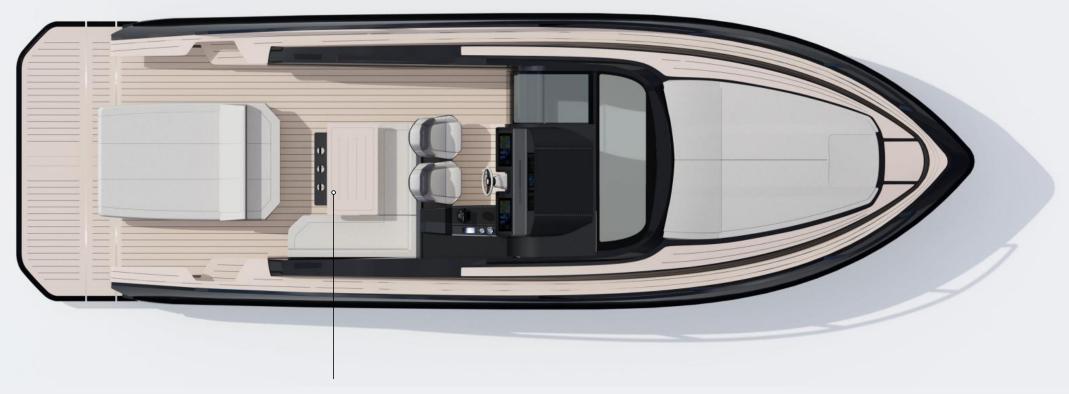

## FOCUS 3X

Glass hardtop with electric opening

Wide and secure walkaround, easily accessible from both sides of the boat

The large cockpit table can be expanded to a size of 105 x 120 cm

Optional wetbar in cockpit

The seating area is comfortably accommodates up to 6 people

The transformer swim platform can be raised up, to the level of the sunbed, or lowered down into the water.

Max. lift distance: 51 cm Max. drop distance: 61 cm

Max. weight: 300 kg

A defining feature of the boat are the large, two-meter wide, electric side windows in cockpit.

Together with an opened electric glass hardtop this enables you to transform the boat into an almost completely open day-cruiser.