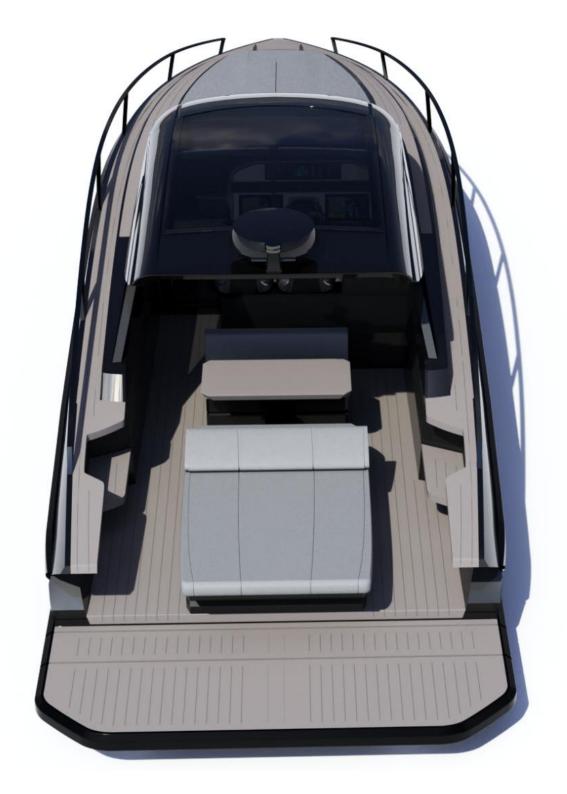

## FOCUS 3X

Glass hardtop with electric opening

Wide and secure walkaround, easily accessible from both sides of the boat

The large cockpit table can be expanded to a size of 105 x 120 cm

Optional wetbar in cockpit

The seating area is comfortably accommodates up to 6 people

The transformer swim platform can be raised up, to the level of the sunbed, or lowered down into the water.

Max. lift distance: 51 cm Max. drop distance: 61 cm

Max. weight: 300 kg

A defining feature of the boat are the large, two-meter wide, electric side windows in cockpit.

Together with an opened electric glass hardtop this enables you to transform the boat into an almost completely open day-cruiser.