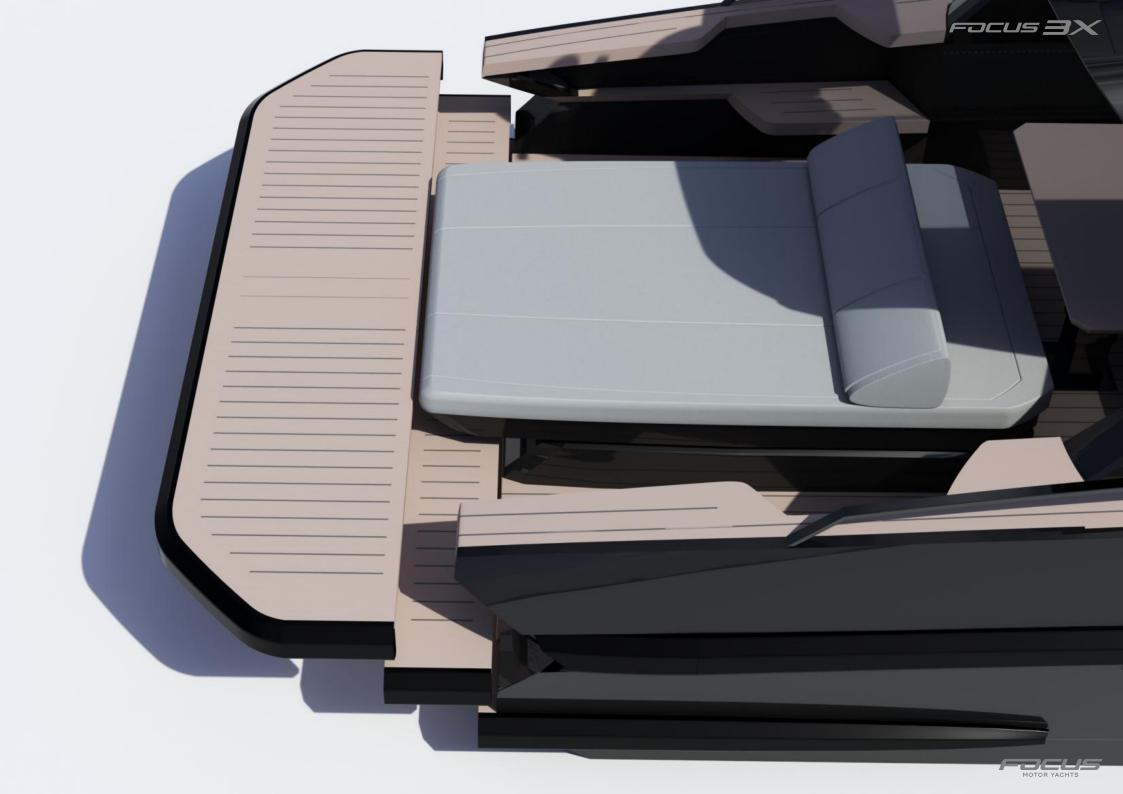

The seating area is comfortably accommodates up to 6 people

The transformer swim platform can be raised up, to the level of the sunbed, or lowered down into the water.

Max. lift distance: 51 cm Max. drop distance: 61 cm