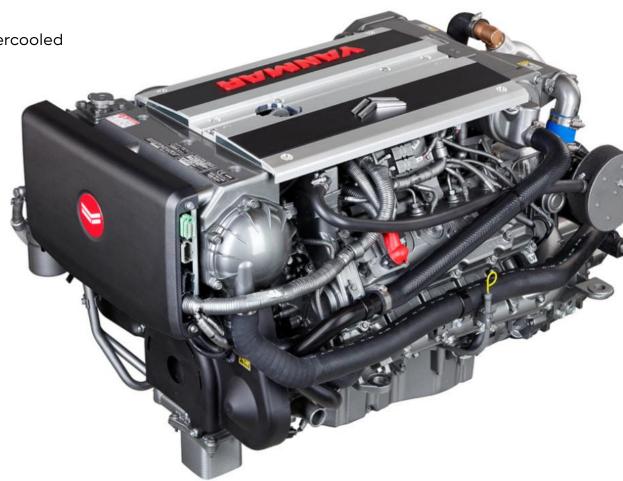

## 2 X Yanmar 8LV370Z ZT, E-SHIFT (2 x 370 HP)

Rated Output 272 kW / 370 mhp

Rated Speed 3800 rpm

Displacement 4.46 L / 272 cu. in

No. of cylinders 8 cylinders

Aspiration\_\_\_\_\_Twin Turbocharged & Intercooled

Alternator 12V - 180A

Dry weight 435 kg

Estimated max. speed: 45 kt

Fuel tank: 800 I

Warranty: 1000 engine hours