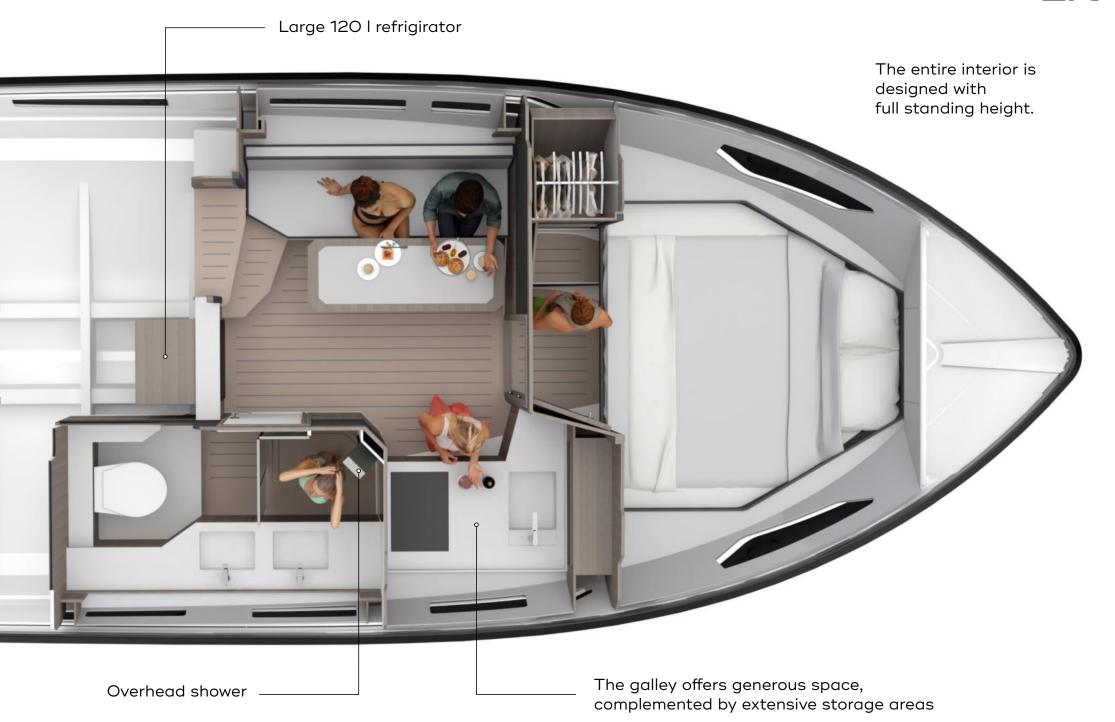

The bathroom, impressively spacious for a boat of this size, boasts an overhead shower with standing height, two sinks, and plenty of room.

A dimmed glass door provides the option to discreetly separate the shower area

The saloon seating area can be quickly and effordleslly transformed into a 120 x 180 cm bed.

This is done by placing the backrest on the table, which is then lowered to create the sleeping surface