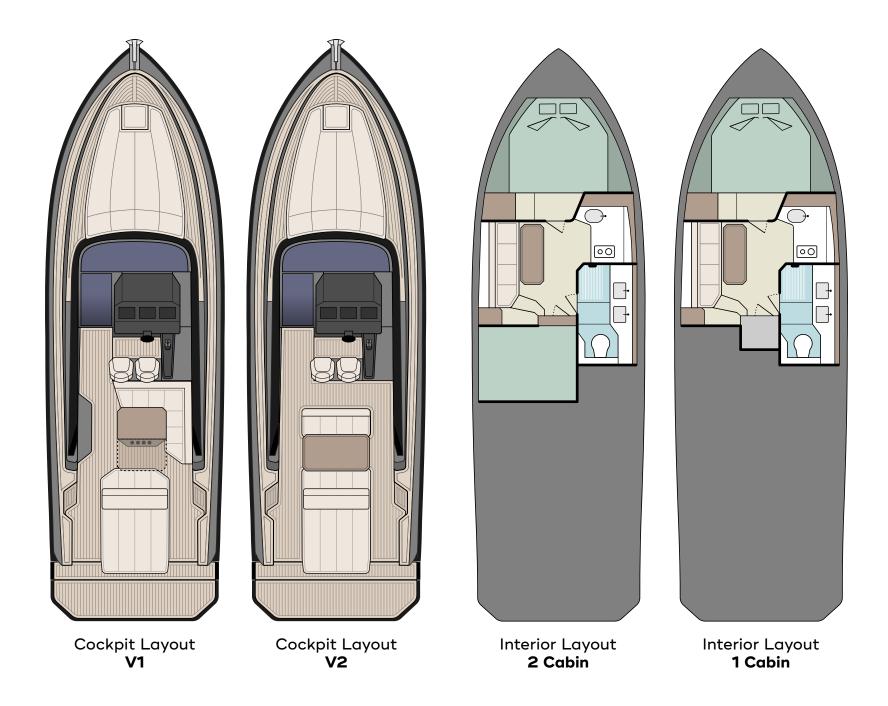

## FOCUS 3X

Glass hardtop with electric opening

Wide and secure walkaround, easily accessible from both sides of the boat

The large cockpit table can be expanded to a size of 105 x 120 cm

Optional wetbar in cockpit

## **TECHNICAL DATA:**

| Length overall:            | .11,65 m |
|----------------------------|----------|
| Beam overall:              | 3,62 m   |
| Dry weight:                | 6,5 t    |
| Fuel capacity:             | 800 I    |
| Fresh water capacity:      | 200 I    |
| Maximum speed:             | 50 kt    |
| Passengers:                | 10       |
| Cabins:                    | 1 or 2   |
| Berths:2 or 4, + 2 is      | n saloon |
| Declaration of Conformity: | CE       |
| Design Category:           | B        |
| Certification              | IMCI     |