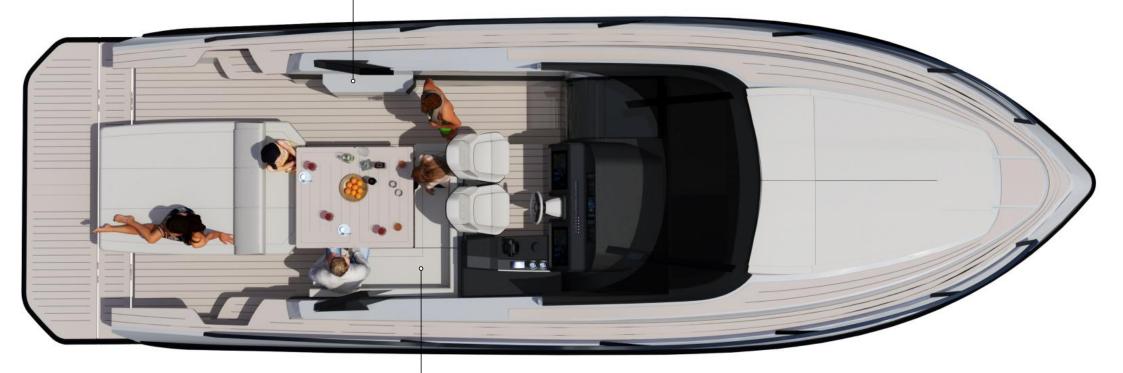

## FOCUS 3X

Glass hardtop with electric opening

Wide and secure walkaround, easily accessible from both sides of the boat

The large cockpit table can be expanded to a size of 105 x 120 cm

Optional wetbar in cockpit

The seating area is comfortably accommodates up to 6 people

The transformer swim platform can be raised up, to the level of the sunbed, or lowered down into the water.

Max. lift distance: 51 cm Max. drop distance: 61 cm

Max. weight: 300 kg

A defining feature of the boat are the large, two-meter wide, electric side windows in cockpit.

Together with an opened electric glass hardtop this enables you to transform the boat into an almost completely open day-cruiser.