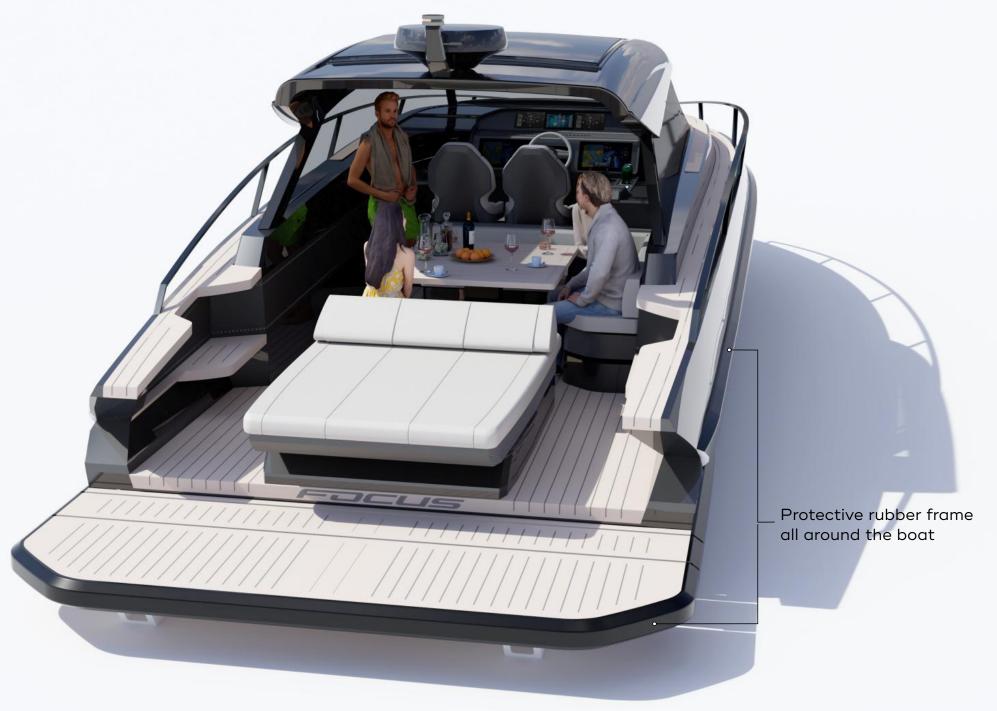

The seating area is comfortably accommodates up to 6 people

The transformer swim platform can be raised up, to the level of the sunbed, or lowered down into the water.

Max. lift distance: 51 cm Max. drop distance: 61 cm

Max. weight: 300 kg

A defining feature of the boat are the large, two-meter wide, electric side windows in cockpit.

Together with an opened electric glass hardtop this enables you to transform the boat into an almost completely open day-cruiser.