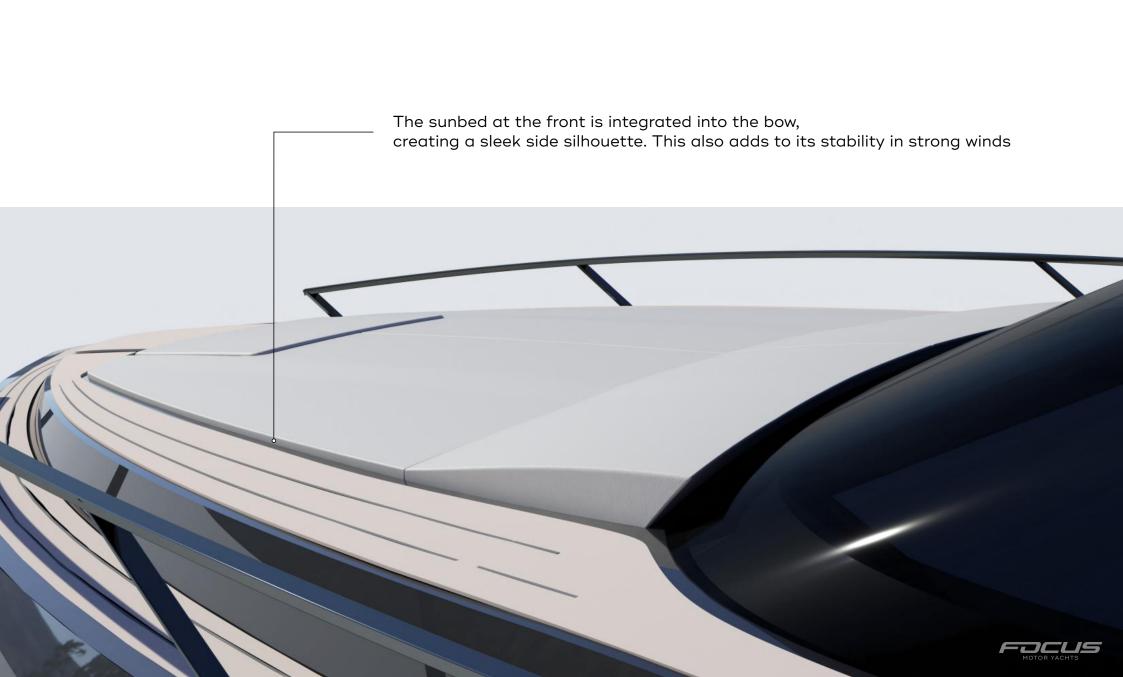

## FOCUS 3X

Glass hardtop with electric opening

Wide and secure walkaround, easily accessible from both sides of the boat

The large cockpit table can be expanded to a size of 105 x 120 cm

Optional wetbar in cockpit