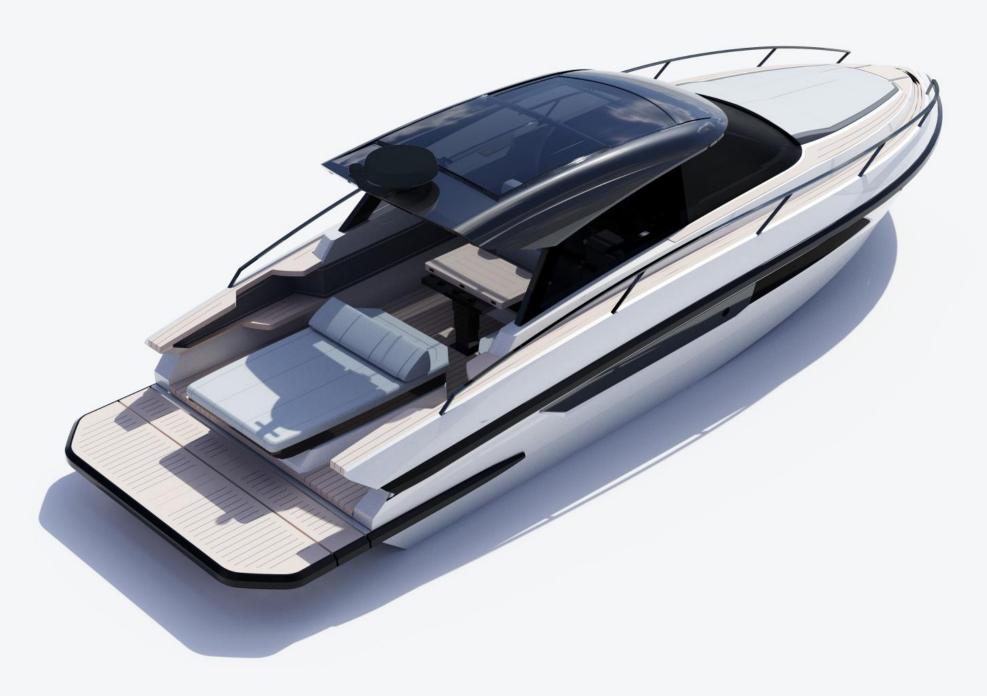

## FOCUS 3X

Glass hardtop with electric opening

Wide and secure walkaround, easily accessible from both sides of the boat

The large cockpit table can be expanded to a size of 105 x 120 cm

Optional wetbar in cockpit

The seating area is comfortably accommodates up to 6 people

The transformer swim platform can be raised up, to the level of the sunbed, or lowered down into the water.

Max. lift distance: 51 cm Max. drop distance: 61 cm

Max. weight: 300 kg

A defining feature of the boat are the large, two-meter wide, electric side windows in cockpit.

Together with an opened electric glass hardtop this enables you to transform the boat into an almost completely open day-cruiser.