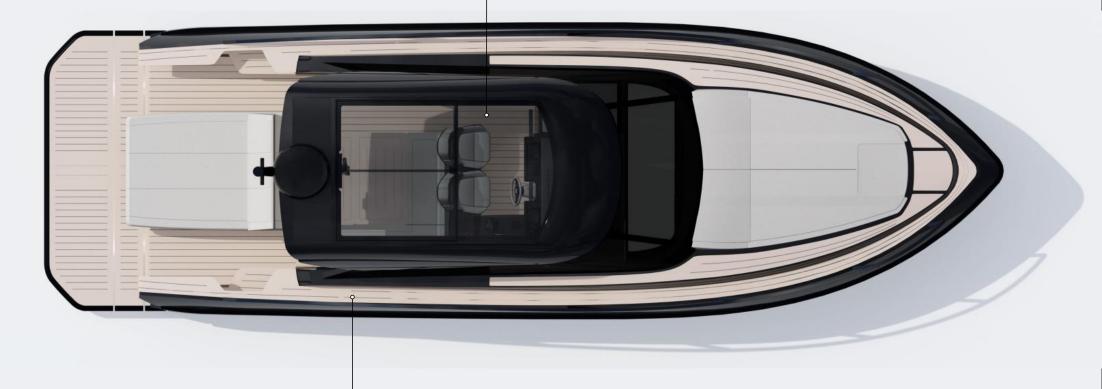

## FOCUS 3X

Glass hardtop with electric opening

Wide and secure walkaround, easily accessible from both sides of the boat

The large cockpit table can be expanded to a size of 105 x 120 cm

Optional wetbar in cockpit

The seating area is comfortably accommodates up to 6 people

The transformer swim platform can be raised up, to the level of the sunbed, or lowered down into the water.

Max. lift distance: 51 cm Max. drop distance: 61 cm

Max. weight: 300 kg

A defining feature of the boat are the large, two-meter wide, electric side windows in cockpit.

Together with an opened electric glass hardtop this enables you to transform the boat into an almost completely open day-cruiser.