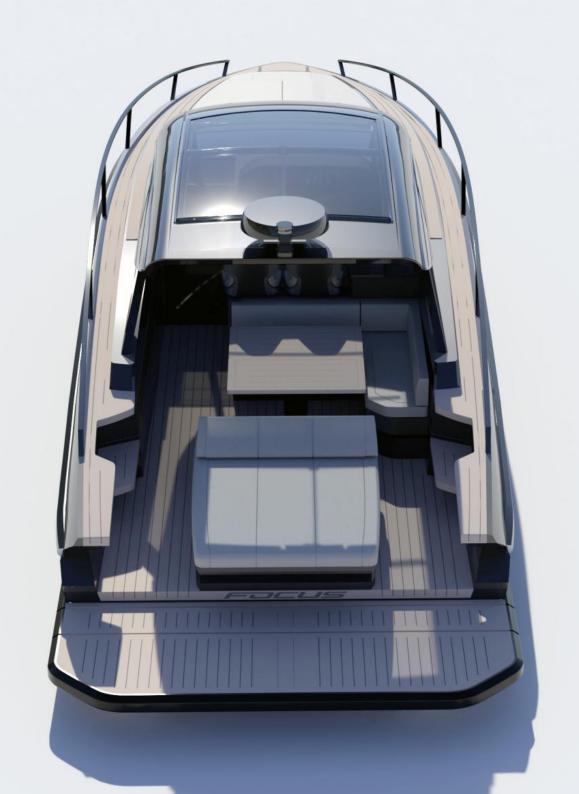

## FOCUS 3X

Glass hardtop with electric opening

Wide and secure walkaround, easily accessible from both sides of the boat

The large cockpit table can be expanded to a size of 105 x 120 cm

Optional wetbar in cockpit

The seating area is comfortably accommodates up to 6 people

The transformer swim platform can be raised up, to the level of the sunbed, or lowered down into the water.

Max. lift distance: 51 cm Max. drop distance: 61 cm

Max. weight: 300 kg

A defining feature of the boat are the large, two-meter wide, electric side windows in cockpit.

Together with an opened electric glass hardtop this enables you to transform the boat into an almost completely open day-cruiser.