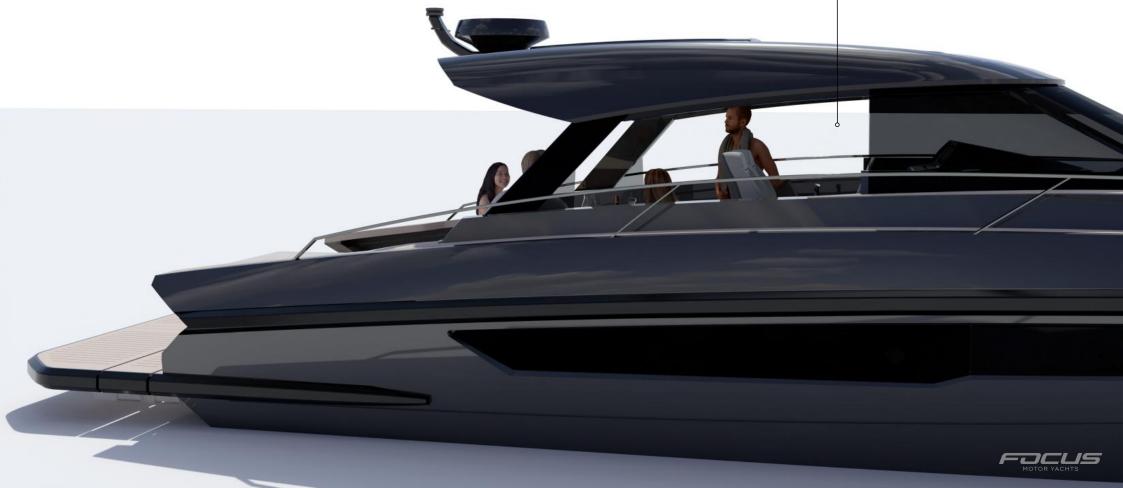

Max. weight: 300 kg

A defining feature of the boat are the large, two-meter wide, electric side windows in cockpit.

Together with an opened electric glass hardtop this enables you to transform the boat into an almost completely open day-cruiser.