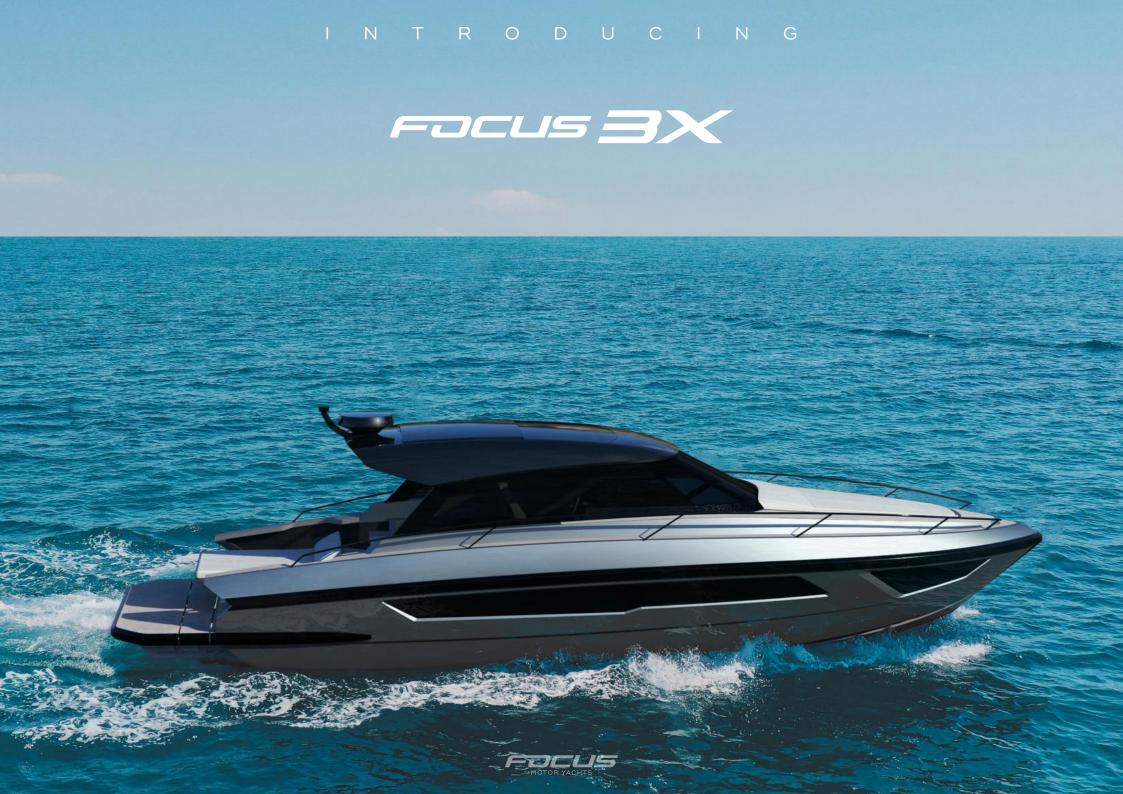

## FOCUS 3X

Glass hardtop with electric opening

Wide and secure walkaround, easily accessible from both sides of the boat

The large cockpit table can be expanded to a size of 105 x 120 cm

Optional wetbar in cockpit

The seating area is comfortably accommodates up to 6 people

The transformer swim platform can be raised up, to the level of the sunbed, or lowered down into the water.

Max. lift distance: 51 cm Max. drop distance: 61 cm

Max. weight: 300 kg

A defining feature of the boat are the large, two-meter wide, electric side windows in cockpit.

Together with an opened electric glass hardtop this enables you to transform the boat into an almost completely open day-cruiser.