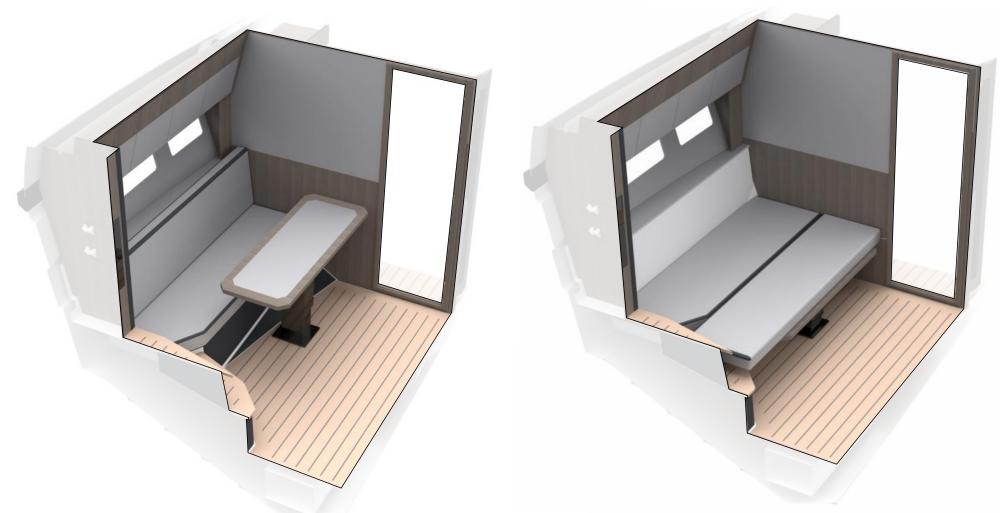

The saloon seating area can be quickly and effordleslly transformed into a 120 x 180 cm bed.

This is done by placing the backrest on the table, which is then lowered to create the sleeping surface