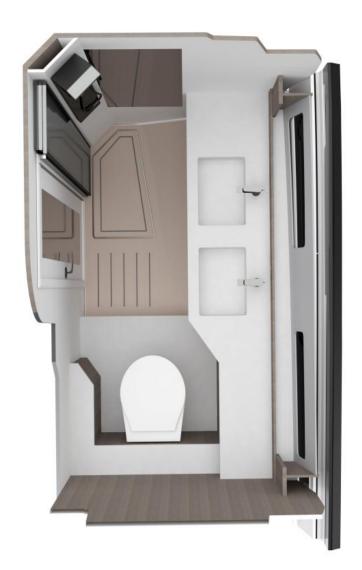

The bathroom, impressively spacious for a boat of this size, boasts an overhead shower with standing height, two sinks, and plenty of room.

A dimmed glass door provides the option to discreetly separate the shower area