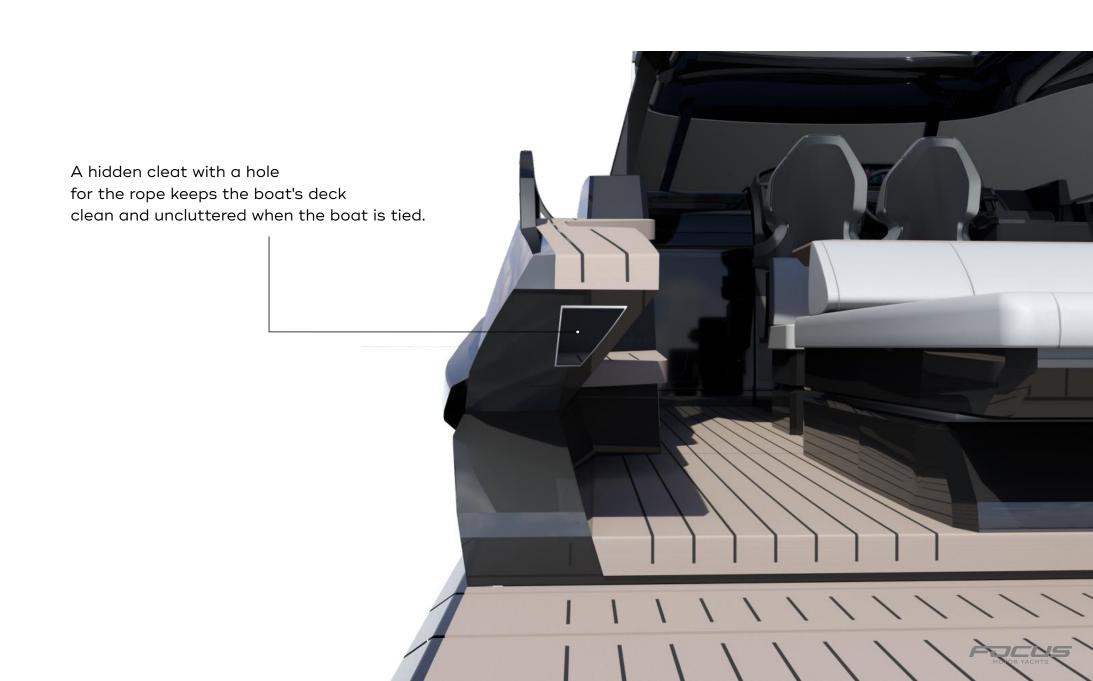

## FOCUS 3X

Glass hardtop with electric opening

Wide and secure walkaround, easily accessible from both sides of the boat

The large cockpit table can be expanded to a size of 105 x 120 cm

Optional wetbar in cockpit