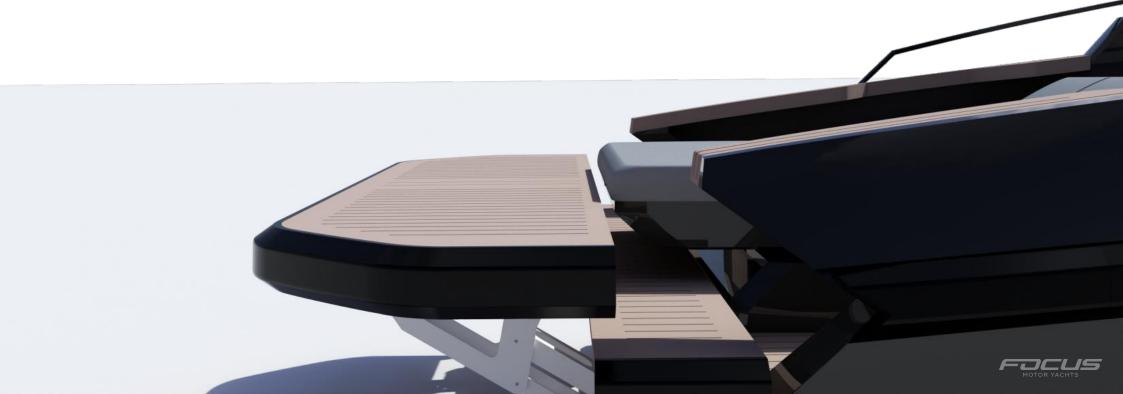

The seating area is comfortably accommodates up to 6 people

The transformer swim platform can be raised up, to the level of the sunbed, or lowered down into the water.

Max. lift distance: 51 cm Max. drop distance: 61 cm