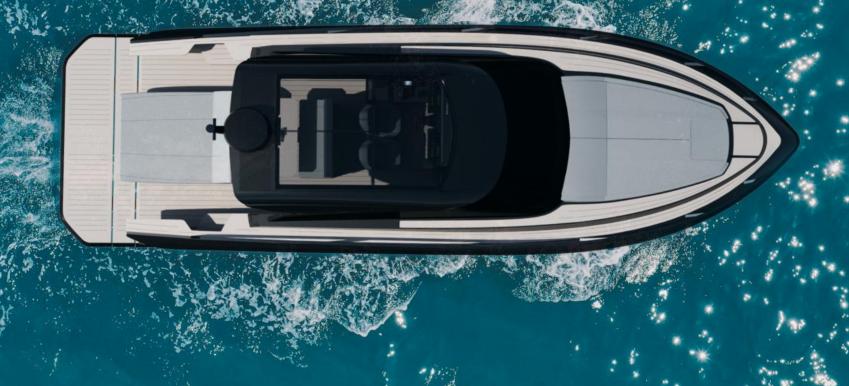

## FOCUS 3X

Glass hardtop with electric opening

Wide and secure walkaround, easily accessible from both sides of the boat

The large cockpit table can be expanded to a size of 105 x 120 cm

Optional wetbar in cockpit

The seating area is comfortably accommodates up to 6 people

The transformer swim platform can be raised up, to the level of the sunbed, or lowered down into the water.

Max. lift distance: 51 cm Max. drop distance: 61 cm

Max. weight: 300 kg

A defining feature of the boat are the large, two-meter wide, electric side windows in cockpit.

Together with an opened electric glass hardtop this enables you to transform the boat into an almost completely open day-cruiser.