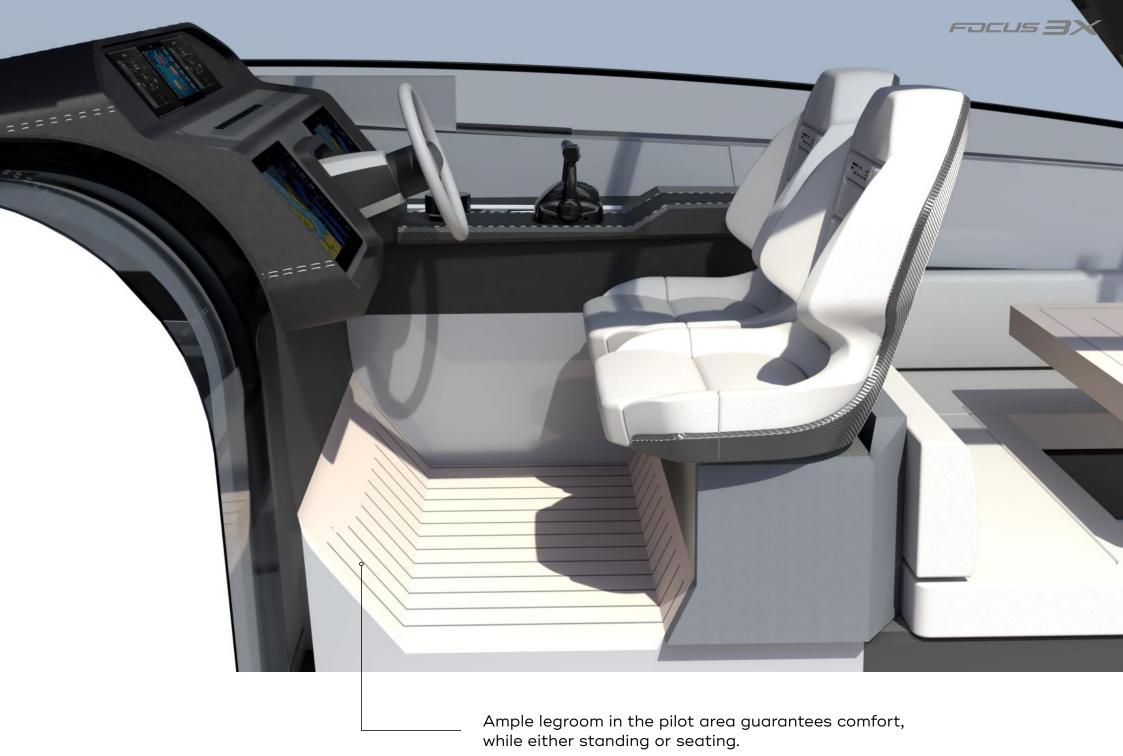

## FOCUS 3X

Glass hardtop with electric opening

Wide and secure walkaround, easily accessible from both sides of the boat

The large cockpit table can be expanded to a size of 105 x 120 cm

Optional wetbar in cockpit

The seating area is comfortably accommodates up to 6 people

The transformer swim platform can be raised up, to the level of the sunbed, or lowered down into the water.

Max. lift distance: 51 cm Max. drop distance: 61 cm