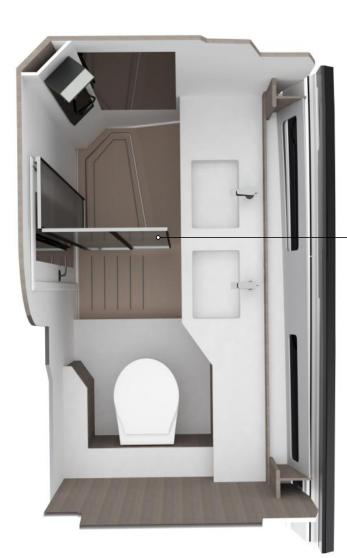

The bathroom, impressively spacious for a boat of this size, boasts an overhead shower with standing height, two sinks, and plenty of room.

A dimmed glass door provides the option to discreetly separate the shower area